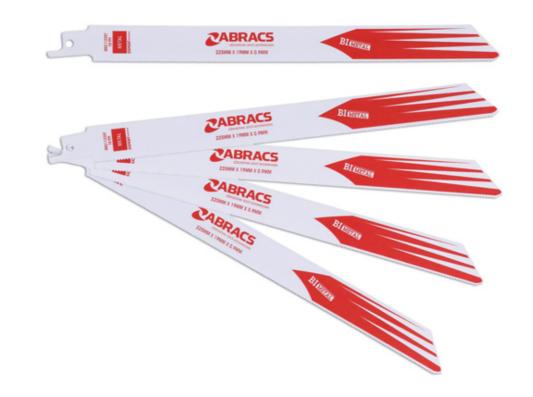

## Abracs Reciprocating Saw Blades 225 x 19 x 0.9mm 18tpi

32265

A pack of 5 Abracs reciprocating saw blades for use on thin sheet metal from 1.5 - 4mm or solid pipes / profiles from 5 - 100mm thick. Precision cut blades, ideal for flexible and fast flush cutting. Manufactured using bi-metal, these expert-line reciprocating saw blades for metal are ultimate performance, long life and premium quality.

## **Additional Information**

- · Precision cut, ultra flexible metal cutting blade.
- · For use on: sheet metal, pipes, profiles, tubing & box sections.
- Blade: 18tpi; size: 225mm x 19mm x 0.9mm.
- Universal fitting for use on all popular machine types, including Laser Reciprocating Air Saw, Part No. 7625.
- ٠ Part of a range of Abracs reciprocating saw blades, Part Nos. 32268 (14tpi, 150mm), 32264 (14tpi, 225mm), 32269 (18tpi, 150mm), 32265 (18tpi, 225mm), 32266 (18-14tpi, 150mm), 32267 (24tpi, 150mm), 32263 (24tpi, 225mm).